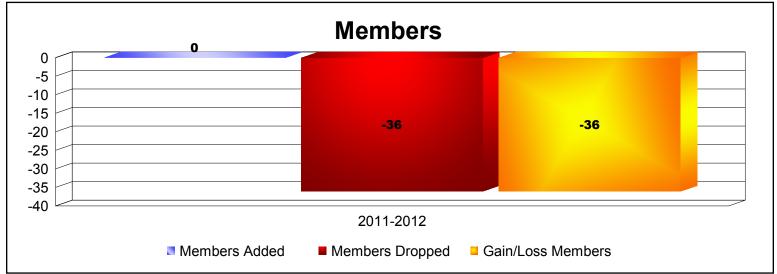

**Disbanded Districts**As of June 2012 Cumulative

| Year      | New<br>Clubs | Dropped<br>Clubs | Gain/<br>Loss<br>Clubs | New<br>Members | Charter<br>Members | Reinstate<br>Members | Transfer<br>Members | Total<br>Member<br>Added | Total<br>Members<br>Dropped | Gain/<br>Loss<br>Members |
|-----------|--------------|------------------|------------------------|----------------|--------------------|----------------------|---------------------|--------------------------|-----------------------------|--------------------------|
| 2011-2012 | 0            | -2               | -2                     | 0              | 0                  | 0                    | 0                   | 0                        | -36                         | -36                      |
| Average   | 0            | -2               | -2                     | 0              | 0                  | 0                    | 0                   | 0                        | -36                         | -36                      |