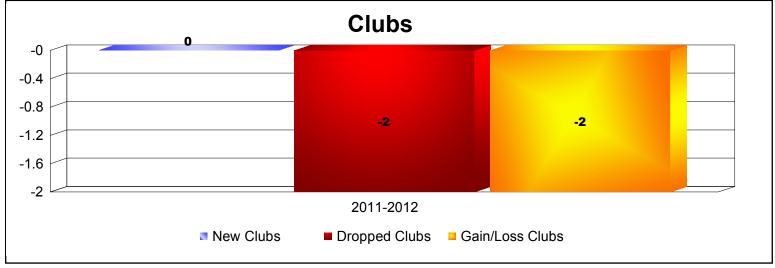

**Disbanded Districts**As of June 2012 Cumulative

| Year      | New<br>Clubs | Dropped<br>Clubs | Gain/<br>Loss<br>Clubs | New<br>Members | Charter<br>Members | Reinstate<br>Members | Transfer<br>Members | Total<br>Member<br>Added | Total<br>Members<br>Dropped | Gain/<br>Loss<br>Members |
|-----------|--------------|------------------|------------------------|----------------|--------------------|----------------------|---------------------|--------------------------|-----------------------------|--------------------------|
| 2011-2012 | 0            | -2               | -2                     | 0              | 0                  | 0                    | 0                   | 0                        | -36                         | -36                      |
| Average   | 0            | -2               | -2                     | 0              | 0                  | 0                    | 0                   | 0                        | -36                         | -36                      |